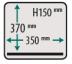

## **DIMENSIONS**

In mm

OUTER DIMENSIONS Boxer 30 Measurement in mm

| Model    | Dimensions (mm)                        |                      |                  |                            |               |                |
|----------|----------------------------------------|----------------------|------------------|----------------------------|---------------|----------------|
|          | Chamber<br>(usable space)<br>L x W x H | Machine<br>L x W x H | Voltage*<br>(Hz) | Pump<br>capacity<br>(m³/h) | Power<br>(kW) | Weight<br>(kg) |
| Boxer 30 | 370 x 350 x 150                        | 551 x 450 x 367      | 230V-1-50        | 8                          | 0,4           | 46             |