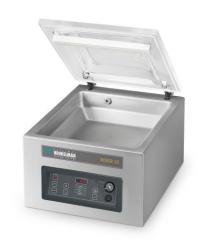

### **DESCRIPTION**

The robust, stainless steel Boxer 30 vacuum packaging machine is standard equipped with a Busch vacuum pump and Digital control with a 10 program memory. This table-top model complies with CE standards.

#### **FEATURES**

- Standard with 1 seal bar (front): 350 mm
- Standard double seal (two wires). Optional without extra costs: Cut-off/Wide seal
- Seal bar easily removable for cleaning and maintenance purposes
- Pump capacity: 8 m³/h Busch vacuum pump
- Pump maintenance and cleaning program
- Machine cycle: 25-45 sec
- Standard Digital control with Time control and a 10 program memory
- Standard Soft Air to protect the product and vacuum bag
- Deep drawn stainless steel vacuum chamber
- Stainless steel exterior and transparent lid
- Comes with insert plate for a faster cycle and product adjustment