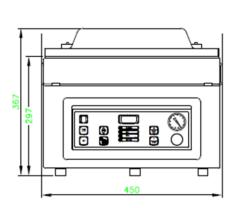

## **DIMENSIONS**

In mm

OUTER DIMENSIONS Boxer 30 Measurement in mm

| Model    | Dimensions (mm)                        |                      |                  |                            |               |                |
|----------|----------------------------------------|----------------------|------------------|----------------------------|---------------|----------------|
|          | Chamber<br>(usable space)<br>L x W x H | Machine<br>L x W x H | Voltage*<br>(Hz) | Pump<br>capacity<br>(m³/h) | Power<br>(kW) | Weight<br>(kg) |
| Boxer 30 | 370 x 350 x 150                        | 551 x 450 x 367      | 230V-1-50        | 8                          | 0,4           | 46             |