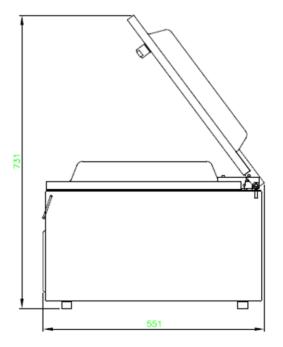

## **DIMENSIONS**

In mm

OUTER DIMENSIONS Boxer 30 Measurement in mm

| Model    | Dimensions (mm)                        |                      |                  |                            |               |                |
|----------|----------------------------------------|----------------------|------------------|----------------------------|---------------|----------------|
|          | Chamber<br>(usable space)<br>L x W x H | Machine<br>L x W x H | Voltage*<br>(Hz) | Pump<br>capacity<br>(m³/h) | Power<br>(kW) | Weight<br>(kg) |
| Boxer 30 | 370 x 350 x 150                        | 551 x 450 x 367      | 230V-1-50        | 8                          | 0,4           | 46             |